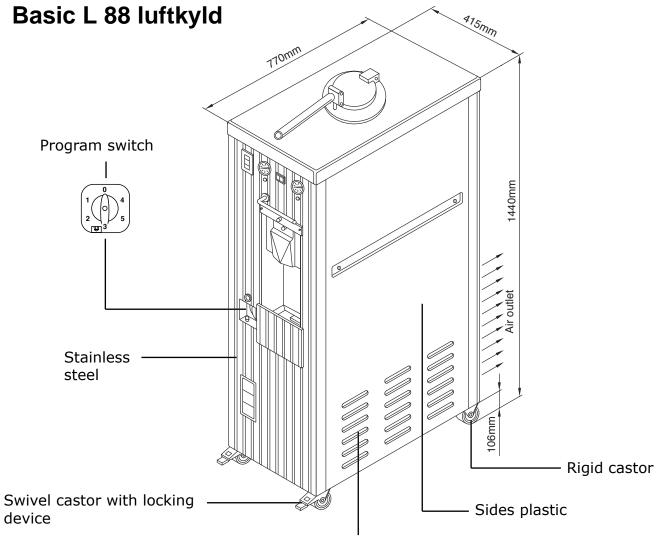

Air inlet leave approx. 100 mm clearance

| Dimensions                       |         |
|----------------------------------|---------|
| Width                            | 415 mm  |
| Height                           | 1440 mm |
| Depth                            | 770 mm  |
| Clearance for air outlet at back | 95 mm   |
| Clearance for air intake at side | 100 mm  |
| Weight                           | 245 kg  |

## **Program**

Machine off

Sales Program

1

Freezing out ice cream mix with high overrun.

Preservation Program

2

The ice cream mix is cooled automatically.

Pasteurisation Program

3

The ice cream mix is pasteurised and then cooled.

**Emptying Program** 

4

Cleaning and rinsing the machine.

Heat sterilisation Program

5

Heat sterilisation of freezing cylinder and reservoir with drinking water.

Subject to technical modifications and amendments